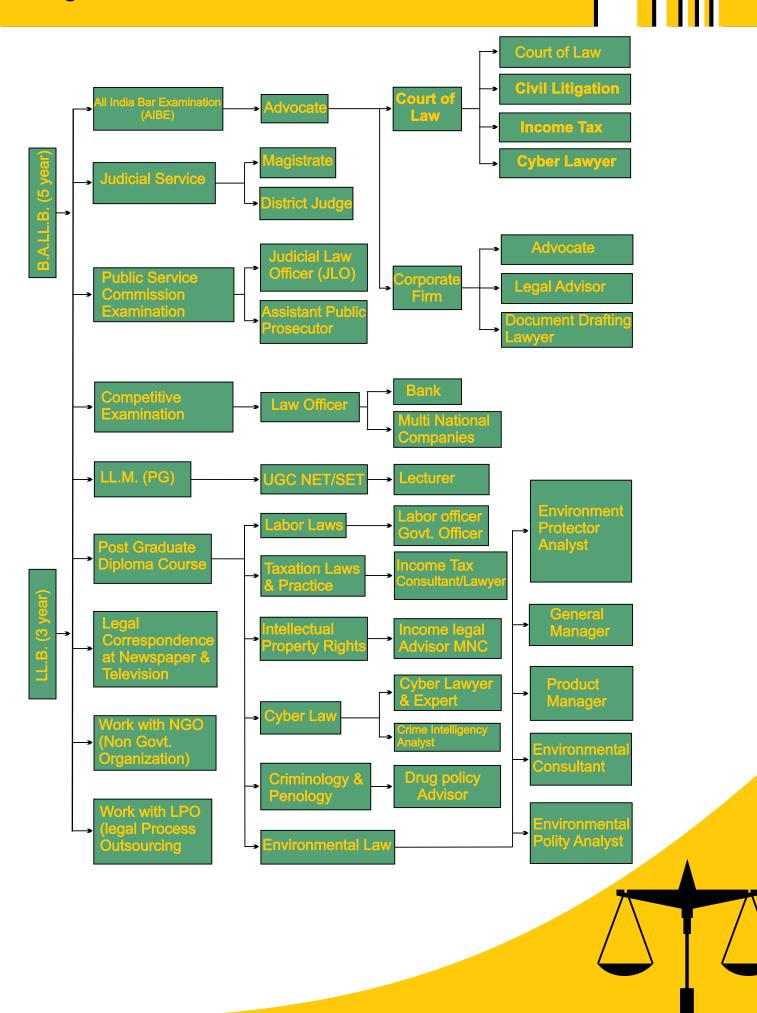

# **More about LAW & CLAT**

# What is Law After 12<sup>th</sup> Std.?

Law after 12<sup>th</sup> is a 5-Year Integrated Programme offering twin degrees such as BA LLB, BBA LLB, Bsc. LLB, B.Com. LLB with specialization in civil Law, Tax Law, Patent Law, Criminal International Law, Labour Law, Cyber Law, Intellectual Property Law & Corporate/ Business Law, etc.